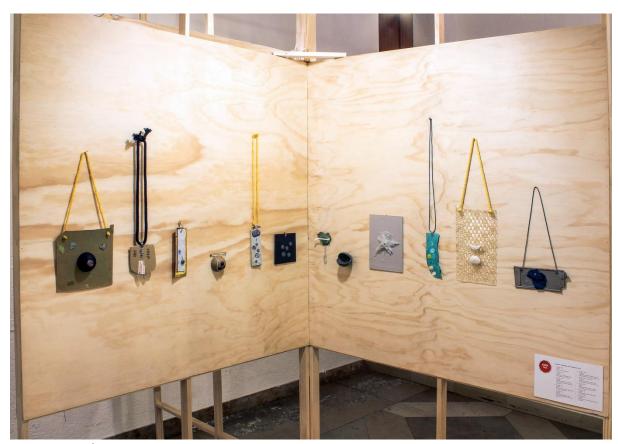

## SPECIALS, a HandShake Alumni exhibition

Twenty-one jewellery artists from New Zealand
Curated by Peter Deckers
Organised by Makers 101Ltd

6. Nadene Carr

7. Lisa Higgins

9. Renee Bevan

11. Kristin D'Agostino & Julie Darragh

14. Jhana Millers & Suska Mackert

16. Kelly McDonald

19. Kathryn Yeats & Ben Pearce

20. Kathryn Yeats & Ben Pearce

22. Becky Bliss

23. Amelia Pascoe

26. Karren Dale

27. Vanessa Arthur

30. Raewyn Walsh

31 Sharon Fitness & Lisa Walker

33. Neke Moa & Karl

32. Jessica Winchcombe & Warwick Freeman

34. Tineke Jansen

35. Debbie Adamson

36. Gillian Deery

37. Sarah Walker-Holt

38. Julia Middleton

The following pages are about the process and extra mural activities of the Munich SPECIALS exhibition

Frames and shelves were built as a flat pack system in the Akatarawa's, Wellington, New Zealand and crated to Munich