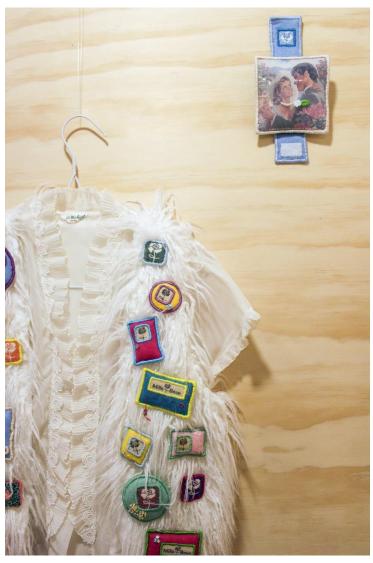

## SPECIALS, a HandShake Alumni exhibition

Twenty-one jewellery artists from New Zealand
Curated by Peter Deckers
Organised by Makers 101Ltd

6. Nadene Carr

7. Lisa Higgins

9. Renee Bevan

11. Kristin D'Agostino & Julie Darragh

14. Jhana Millers & Suska Mackert

16. Kelly McDonald

19. Kathryn Yeats & Ben Pearce

20. Kathryn Yeats & Ben Pearce

22. Becky Bliss

23. Amelia Pascoe

26. Karren Dale

27. Vanessa Arthur

30. Raewyn Walsh

31 Sharon Fitness & Lisa Walker

33. Neke Moa & Karl

32. Jessica Winchcombe & Warwick Freeman

34. Tineke Jansen

35. Debbie Adamson

36. Gillian Deery

37. Sarah Walker-Holt