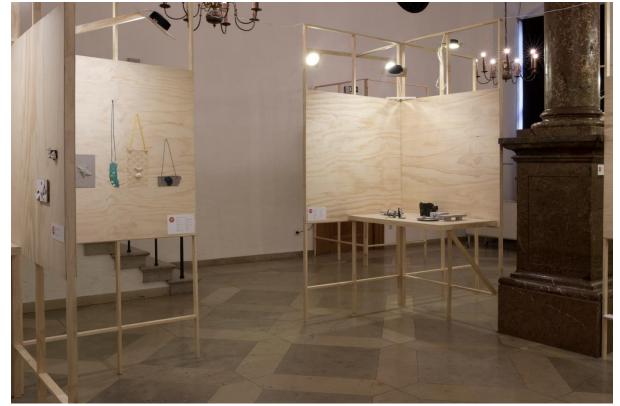

38. Julia Middleton

The following pages are about the process and extra mural activities of the Munich SPECIALS exhibition

Frames and shelves were built as a flat pack system in the Akatarawa's, Wellington, New Zealand and crated to Munich