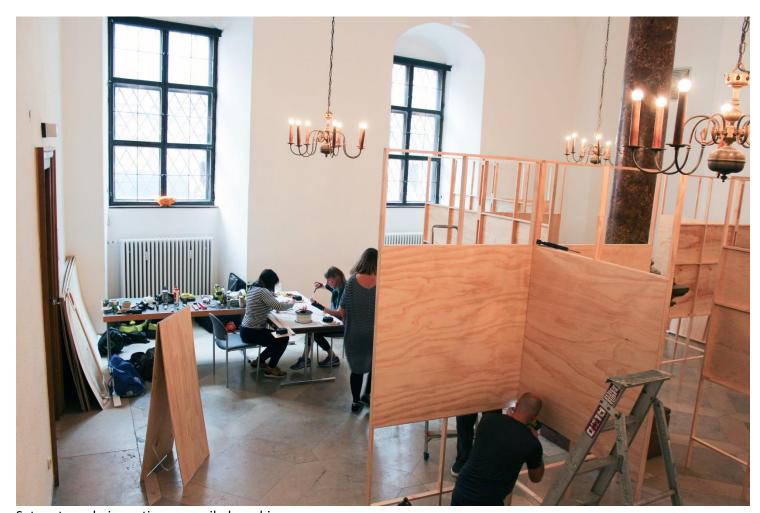

38. Julia Middleton

The following pages are about the process and extra mural activities of the Munich SPECIALS exhibition

Frames and shelves were built as a flat pack system in the Akatarawa's, Wellington, New Zealand and crated to Munich

Fumigation of the crates at the Wellington waterfront

the 3 crates arrived

Set-up team being active as an oiled machine

The SPECIALS' entrance of the Einsäulensaal at the Residenz Palace (central Munich)