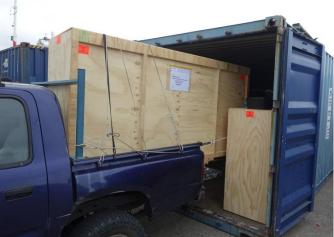

Fumigation of the crates at the Wellington waterfront

the 3 crates arrived

Set-up team being active as an oiled machine

The SPECIALS' entrance of the Einsäulensaal at the Residenz Palace (central Munich)