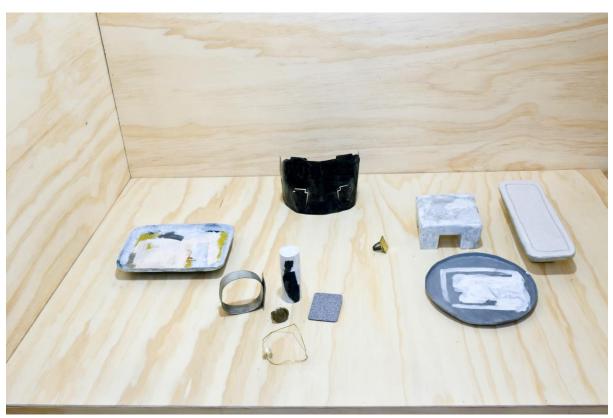

## SPECIALS, a HandShake Alumni exhibition

Twenty-one jewellery artists from New Zealand
Curated by Peter Deckers
Organised by Makers 101Ltd

6. Nadene Carr

7. Lisa Higgins

9. Renee Bevan

11. Kristin D'Agostino & Julie Darragh

14. Jhana Millers & Suska Mackert

16. Kelly McDonald

19. Kathryn Yeats & Ben Pearce

20. Kathryn Yeats & Ben Pearce

22. Becky Bliss

23. Amelia Pascoe

26. Karren Dale

27. Vanessa Arthur

30. Raewyn Walsh

31 Sharon Fitness & Lisa Walker

33. Neke Moa & Karl

32. Jessica Winchcombe & Warwick Freeman

34. Tineke Jansen

35. Debbie Adamson

36. Gillian Deery

37. Sarah Walker-Holt

38. Julia Middleton

The following pages are about the process and extra mural activities of the Munich SPECIALS exhibition

Frames and shelves were built as a flat pack system in the Akatarawa's, Wellington, New Zealand and crated to Munich