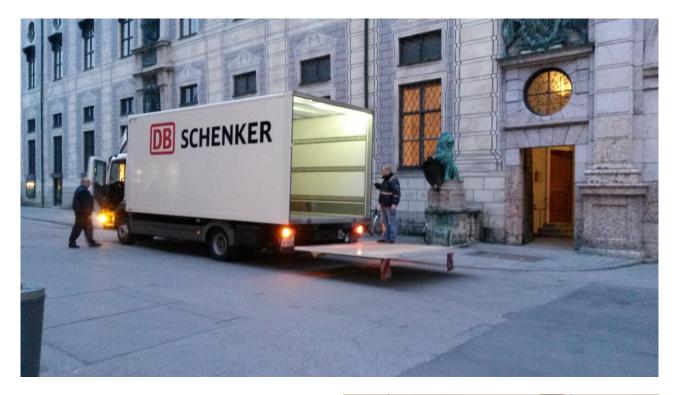

38. Julia Middleton

The following pages are about the process and extra mural activities of the Munich SPECIALS exhibition

Frames and shelves were built as a flat pack system in the Akatarawa's, Wellington, New Zealand and crated to Munich

Fumigation of the crates at the Wellington waterfront

the 3 crates arrived

Set-up team being active as an oiled machine

The SPECIALS' entrance of the Einsäulensaal at the Residenz Palace (central Munich)