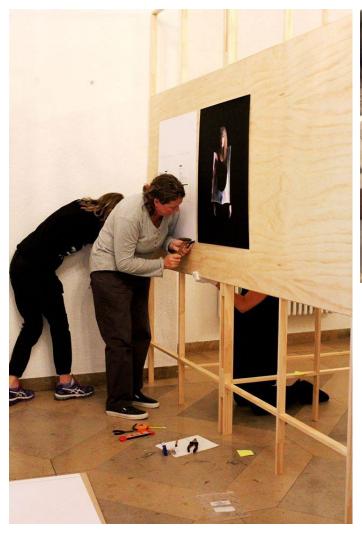

38. Julia Middleton

The following pages are about the process and extra mural activities of the Munich SPECIALS exhibition

Frames and shelves were built as a flat pack system in the Akatarawa's, Wellington, New Zealand and crated to Munich

Fumigation of the crates at the Wellington waterfront

the 3 crates arrived

Set-up team being active as an oiled machine

The SPECIALS' entrance of the Einsäulensaal at the Residenz Palace (central Munich)