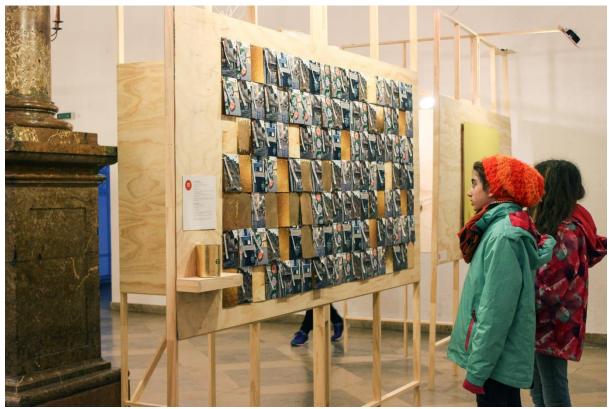

The opening of SPECIALS

Over nine hundred people visited the SPECIALS' exhibition during its three open days

Becky Bliss' extra-mural work

Parties (Renee Bevan talking to Hilda Gascard)

**Parties** 

Parties (Schmuck keynote speakers: Areta and Alan)