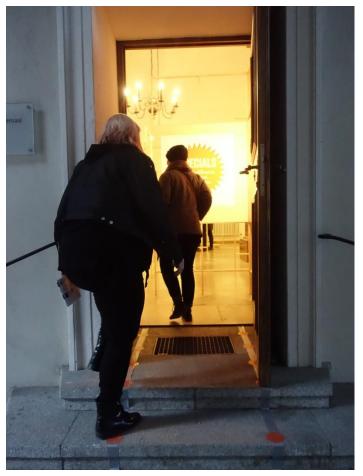

The opening of SPECIALS

Over nine hundred people visited the SPECIALS' exhibition during its three open days

Becky Bliss' extra-mural work

Parties (Renee Bevan talking to Hilda Gascard)

**Parties** 

Parties (Schmuck keynote speakers: Areta and Alan)