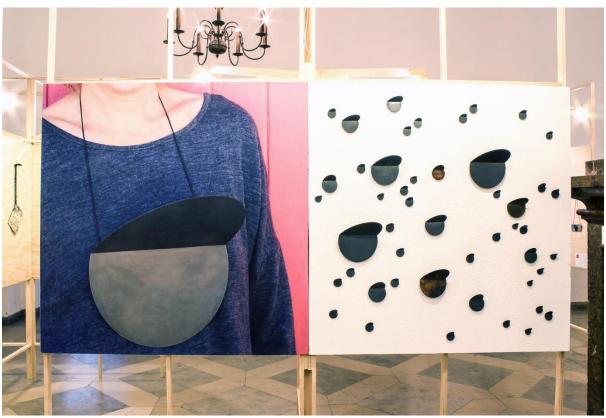

## SPECIALS, a HandShake Alumni exhibition

Twenty-one jewellery artists from New Zealand
Curated by Peter Deckers
Organised by Makers 101Ltd

6. Nadene Carr

7. Lisa Higgins

9. Renee Bevan

11. Kristin D'Agostino & Julie Darragh

## The 21 jewellery artists are:

HS1 (2011-2013): Sharon Fitness, Raewyn Walsh, Neke Moa, Becky Bliss, Gillian Deery, Kirsten D'agostino, Jessica Winchcombe, Julia Middleton, Sarah Read, Nadene Carr, Jhana Millers

HS2 (2013 -2016): Vanessa Arthur, Amelia Pascoe, Kelly McDonald, Sarah Walker-Holt, Renee Bevan, Lisa Higgins, Debbie Adamson, Tineke Jansen, Kathryn Yeats, Karren Dale