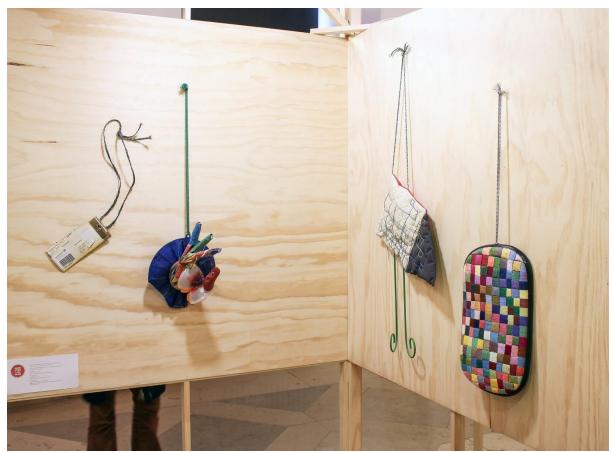

## SPECIALS, a HandShake Alumni exhibition

Twenty-one jewellery artists from New Zealand
Curated by Peter Deckers
Organised by Makers 101Ltd

6. Nadene Carr

7. Lisa Higgins

9. Renee Bevan

11. Kristin D'Agostino & Julie Darragh