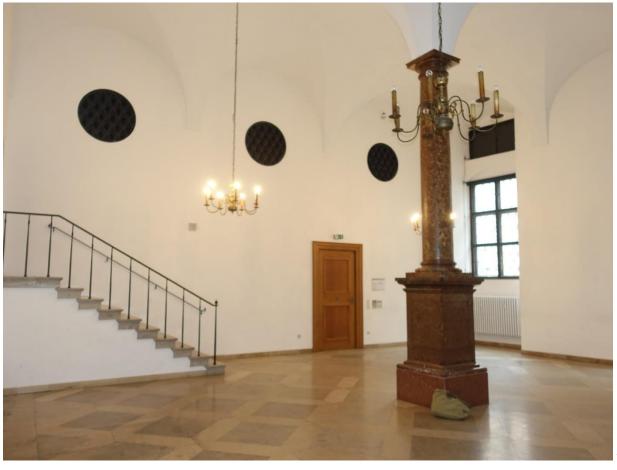

Fumigation of the crates at the Wellington waterfront

the 3 crates arrived

Set-up team being active as an oiled machine

The SPECIALS' entrance of the Einsäulensaal at the Residenz Palace (central Munich)