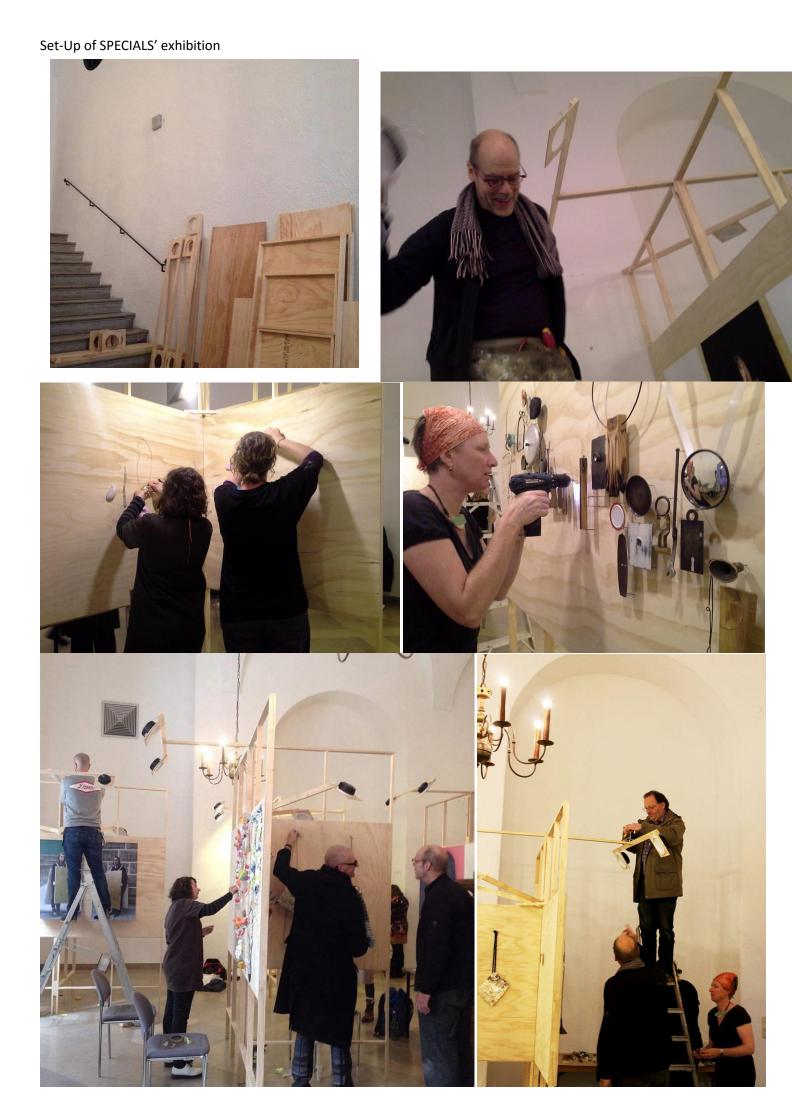

38. Julia Middleton

The following pages are about the process and extra mural activities of the Munich SPECIALS exhibition

Frames and shelves were built as a flat pack system in the Akatarawa's, Wellington, New Zealand and crated to Munich

Fumigation of the crates at the Wellington waterfront

the 3 crates arrived

Set-up team being active as an oiled machine

The SPECIALS' entrance of the Einsäulensaal at the Residenz Palace (central Munich)