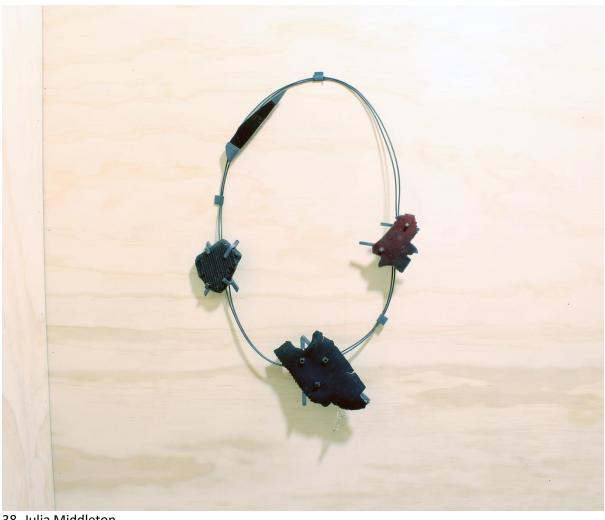

38. Julia Middleton

The following pages are about the process and extra mural activities of the Munich SPECIALS exhibition

Frames and shelves were built as a flat pack system in the Akatarawa's, Wellington, New Zealand and crated to Munich