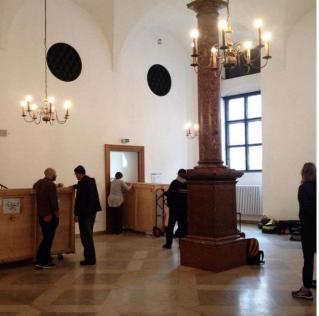

38. Julia Middleton

The following pages are about the process and extra mural activities of the Munich SPECIALS exhibition

Frames and shelves were built as a flat pack system in the Akatarawa's, Wellington, New Zealand and crated to Munich

Fumigation of the crates at the Wellington waterfront

the 3 crates arrived

Set-up team being active as an oiled machine

The SPECIALS' entrance of the Einsäulensaal at the Residenz Palace (central Munich)