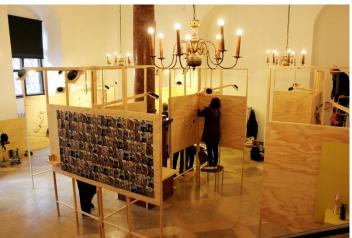

Fumigation of the crates at the Wellington waterfront

the 3 crates arrived

Set-up team being active as an oiled machine

The SPECIALS' entrance of the Einsäulensaal at the Residenz Palace (central Munich)