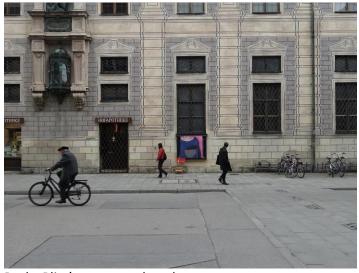

38. Julia Middleton

The following pages are about the process and extra mural activities of the Munich SPECIALS exhibition

Frames and shelves were built as a flat pack system in the Akatarawa's, Wellington, New Zealand and crated to Munich

Fumigation of the crates at the Wellington waterfront

the 3 crates arrived

Set-up team being active as an oiled machine

The SPECIALS' entrance of the Einsäulensaal at the Residenz Palace (central Munich)