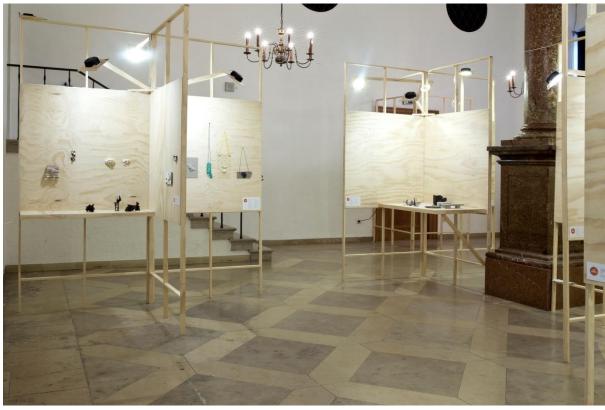

38. Julia Middleton

The following pages are about the process and extra mural activities of the Munich SPECIALS exhibition

Frames and shelves were built as a flat pack system in the Akatarawa's, Wellington, New Zealand and crated to Munich

Fumigation of the crates at the Wellington waterfront

the 3 crates arrived

Set-up team being active as an oiled machine

The SPECIALS' entrance of the Einsäulensaal at the Residenz Palace (central Munich)