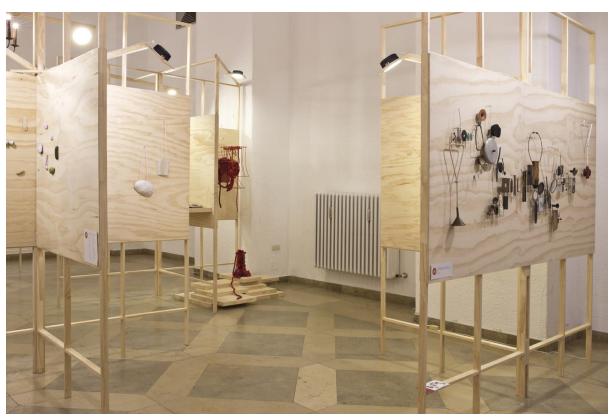

38. Julia Middleton

The following pages are about the process and extra mural activities of the Munich SPECIALS exhibition

Frames and shelves were built as a flat pack system in the Akatarawa's, Wellington, New Zealand and crated to Munich