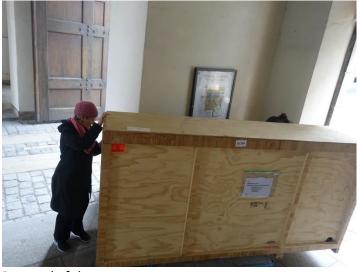

Fumigation of the crates at the Wellington waterfront

the 3 crates arrived

Set-up team being active as an oiled machine

The SPECIALS' entrance of the Einsäulensaal at the Residenz Palace (central Munich)