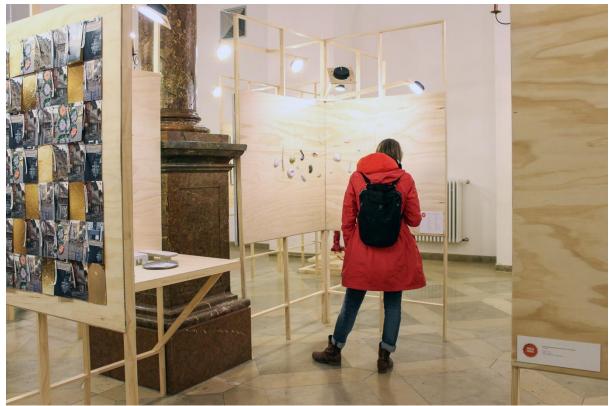

38. Julia Middleton

The following pages are about the process and extra mural activities of the Munich SPECIALS exhibition

Frames and shelves were built as a flat pack system in the Akatarawa's, Wellington, New Zealand and crated to Munich

Fumigation of the crates at the Wellington waterfront

the 3 crates arrived

Set-up team being active as an oiled machine

The SPECIALS' entrance of the Einsäulensaal at the Residenz Palace (central Munich)