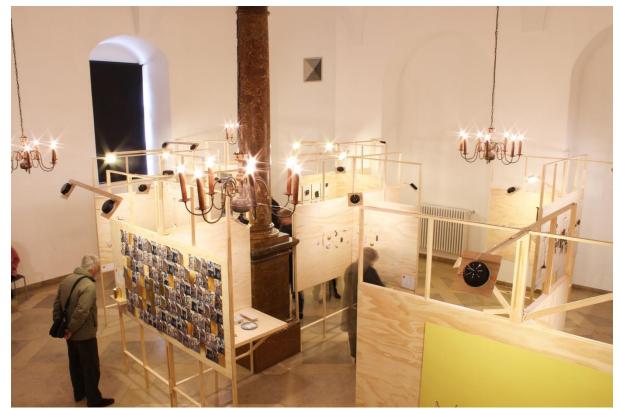

38. Julia Middleton

The following pages are about the process and extra mural activities of the Munich SPECIALS exhibition

Frames and shelves were built as a flat pack system in the Akatarawa's, Wellington, New Zealand and crated to Munich