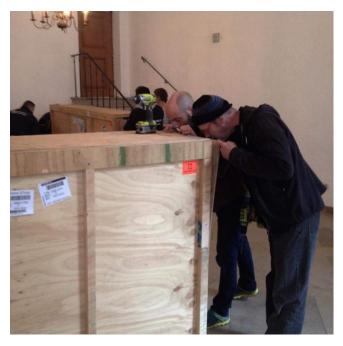

38. Julia Middleton

The following pages are about the process and extra mural activities of the Munich SPECIALS exhibition

Frames and shelves were built as a flat pack system in the Akatarawa's, Wellington, New Zealand and crated to Munich

Fumigation of the crates at the Wellington waterfront

the 3 crates arrived

Set-up team being active as an oiled machine

The SPECIALS' entrance of the Einsäulensaal at the Residenz Palace (central Munich)